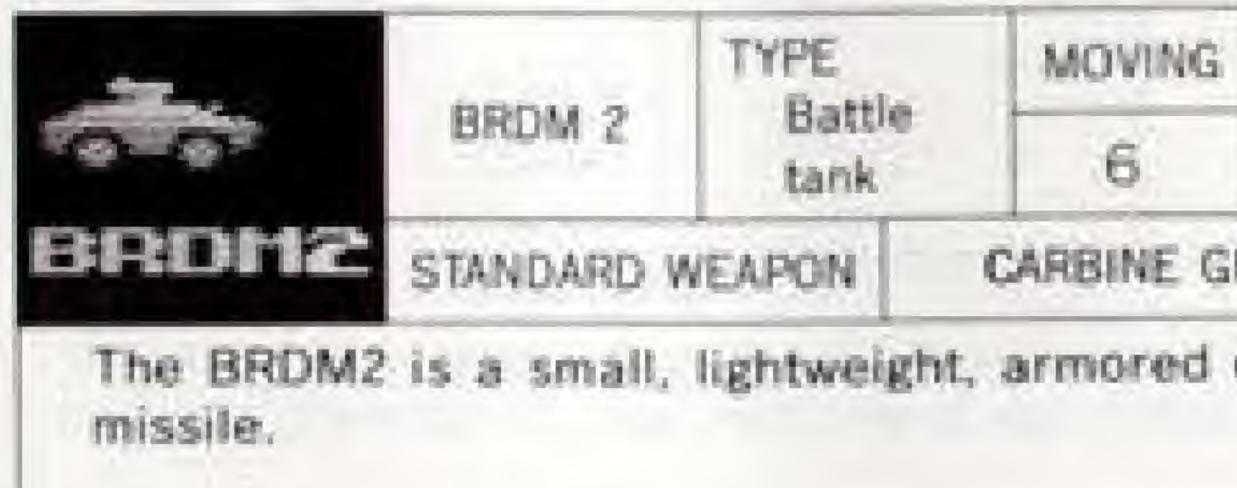

## 1. UNIT TYPES

Both BLUE and RED forces have 18 types of units. Each of these 18 is classified as one of the following:

| Attacker    | Air to Ground    |
|-------------|------------------|
| Fighter     | Air to Air       |
| Helicopter  | Air to Ground    |
| Battle tank | Ground to Ground |
| Flag tank   | Ground to Air    |